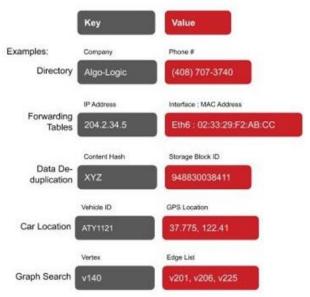

#### INTRODUCTION

Key-Value Store (KVS) is an essential service for multiple applications. Telecom directories, Internet Protocol forwarding tables, and de-duplicating storage systems, for example, all need key-value tables to associate data with unique identifiers. In datacenters, high performance KVS tables allow hundreds or thousands of machines to easily share data by simply associating values with keys and allowing client machines to read and write those keys and values over standard high-speed Ethernet.

## **Applications**

- Machine Learning
- > Telecom ESN and SIM tables
- > IPv4 and IPv6 addresses
- > NoSQL database acceleration
- Stock market order IDs
- > Multiplayer game servers