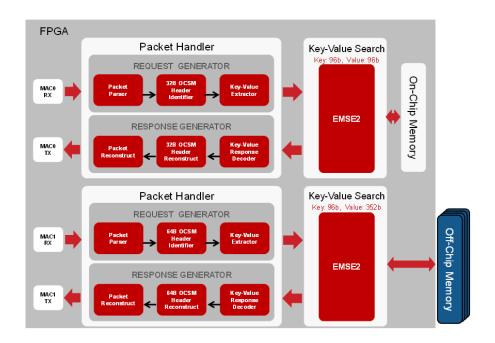

### **SOLUTION OVERVIEW**

Algo-Logic's KVS leverages Gateware Defined Networking® (GDN) on Field Programmable Gate Arrays (FPGAs) to perform lookups with the lowest latency (sub-microsecond), highest throughput, and least processing energy. Deploying GDN solutions save network operators time, cost, and power resulting in significantly lower Total Cost of Ownership (TCO).

### **Ultra High Performance**

- > Key/Value Search up to 150 MSPS
- > Latency sub 500 nanoseconds
- Line-rate network at 10GbE or 40GbE

### Highly Flexible Key/Value Table Size

- > Entry size 48K (on-chip) to 12M w/DDR SDRAM
- > Key size (typical): 96 bit
- > Value size (typical): 96 to 352 bits